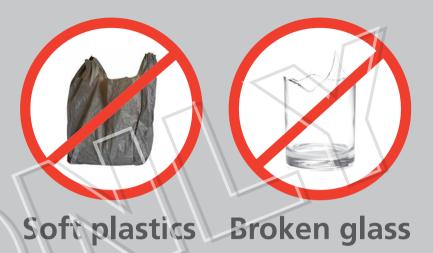

Compostable coffee cups and lids

Soft plastics Broken glass

Foam and polystyrene

Noncompostable coffee cups

**Tissues and** hand towels

**Meat and** bones