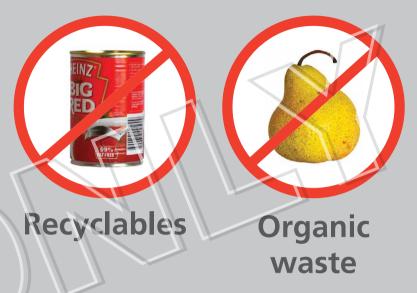

postable coffee cups



**Tissues and** hand towels



**Meat and** bones



# Co-mingled recycling

Please rinse and remove all lids.



**Drink cans** 







Can and tins

**Juice cartons** 

Milk cartons



Lids



Rottles



Rigid plastic



**Jars** 



Disposable cup lids



Plastic containers



Cardboard boxes



Aluminium foil containers / wrap (clean and balled)





Foam and polystyrene



glassware



### Paper and cardboard



All office paper (white and coloured)



All envelopes (including windows)



**Manila folders** 



Magazines



Newspapers



**Brochures** 



**Sticky notes** 



Cardboard boxes (fold and place next to bin)







# Landfill (general waste)



(wrapped in paper)





**Broken glass** (wrapped in paper)



Polystyrene



**Disposable** coffee cups







# Soft plastics



Plastic food wrappers



**Plastic bags** 



Flexible plastics (bubble wrap)



Flexible plastics (cellophane)



Flexible plastics (packaging wrap)

### NO:

Foam and

polystyrene





**Organic** 

waste